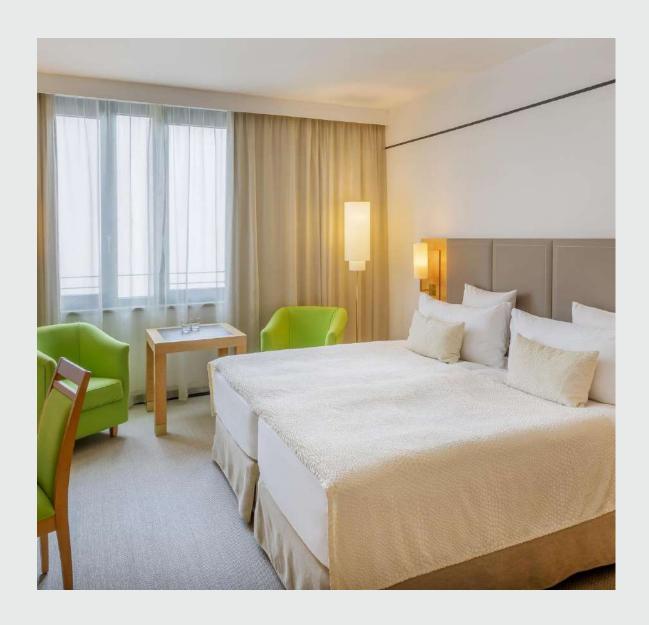

## Family Room

- . Measures 45 sqm
- . Views over the Friedrichstrasse shopping mile and river Spree
- . A king-size bed and up to two extra beds
- . A lounge with reading area and large work area
- . Coffee machine
- . Bathroom amenities by Rituals