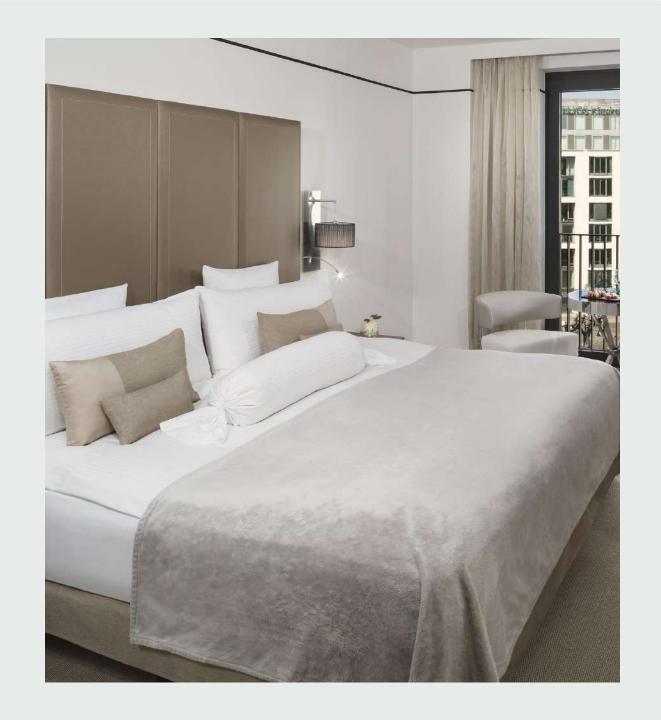

#### Meliá Room

- . 28 sqm of space
- . Views over the inner courtyard . King size bed or Twin bed
- . Bathroom amenities by Rituals

#### **Deluxe Room**

- . 28 sqm of space
- . Views over the Friedrichstrasse shopping mile
- . King size bed or Twin bed
- . Bathroom amenities by Rituals

#### Premium Room

- . 28 sqm of space
- . Views over the Friedrichstrasse shopping mile and river Spree
- . King size bed or Twin Bed
- . Bathroom amenities by Rituals