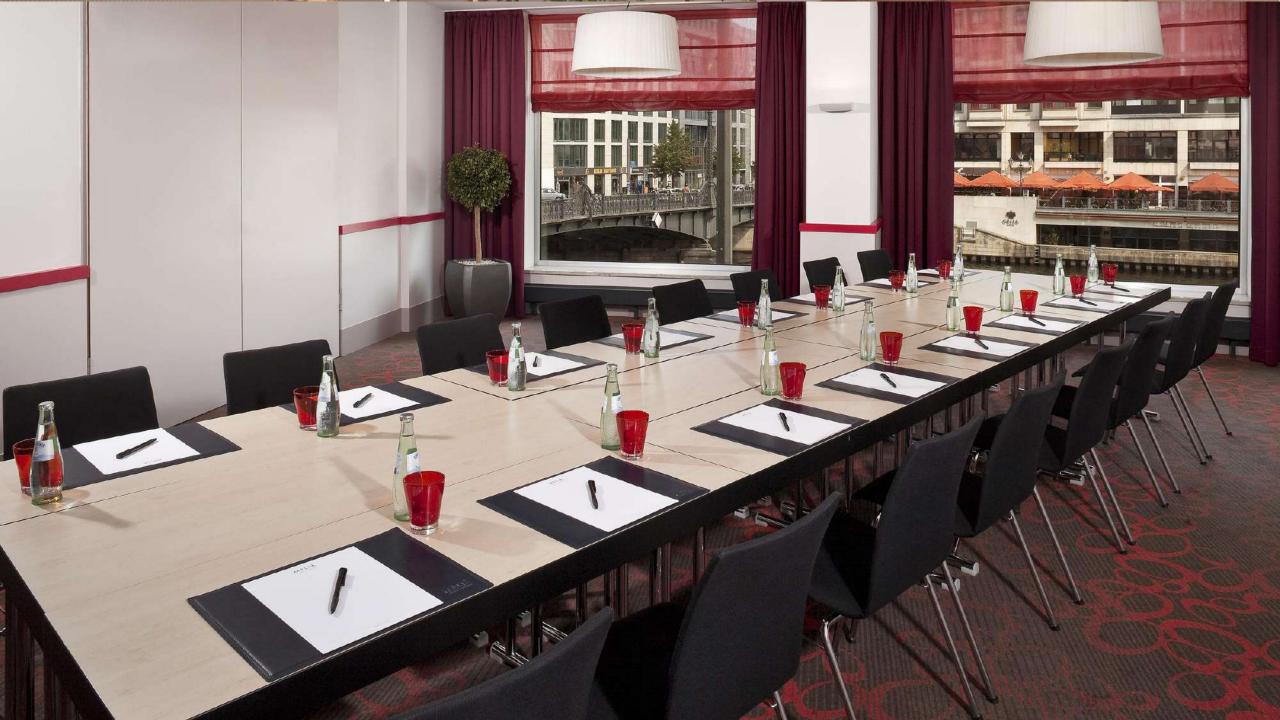

### Meeting rooms

MELIÃ BERLIN

### Perfect location and facilities

- · 6 meeting rooms with a total surface area of 1,200 sqm for up to 800 delegates.
- · Fully equipped, with high-speed Wi-Fi Internet access in the rooms and most of them with natural light.
- . Multifunctional and multipurpose rooms

#### **Meeting Floor Plan**