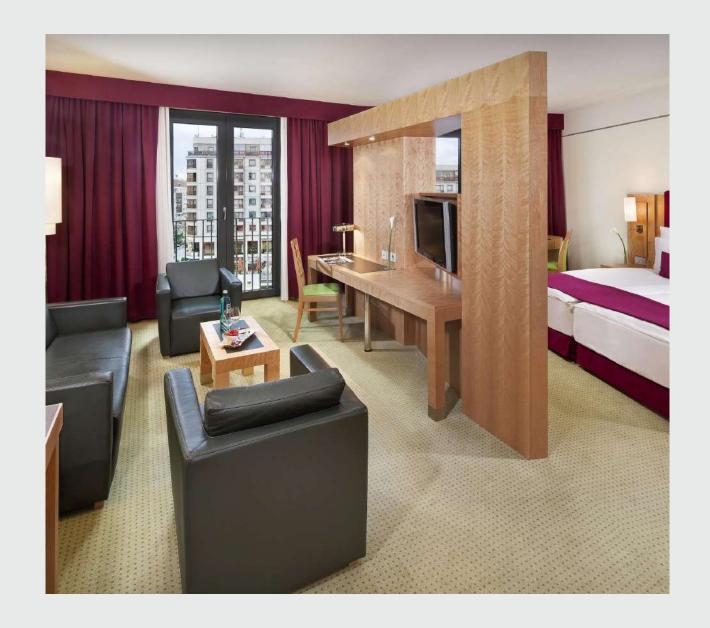

#### Junior Suite The Level

- $\cdot$  35 to 45 sqm of total comfort
- · Views of the Friedrichstraße shopping street or Spree Rive
- $\cdot$  King-size bed or two single beds
- · A lounge with reading area and large work space
- · Coffee machine
- · Bathroom amenities Rituals

### **Gran Suite The Level**

- . Measures 56 sqm
- . Panoramic views of the River Spree
- . Located on the eighth floor
- . Double bed
- . A lounge with a large separate work space
- . Coffee machine
- . Bathroom amenities Rituals

### Panoramic Suite The Level

- · The most amazing panoramic views of the River Spree and the city
- · 110 sqm of maximum comfort
- · Four large areas: a meeting room, lounge, bathroom with hydromassage bathtub and bedroom with king-size bed
- · Coffee machine
- · Bathroom amenities Rituals