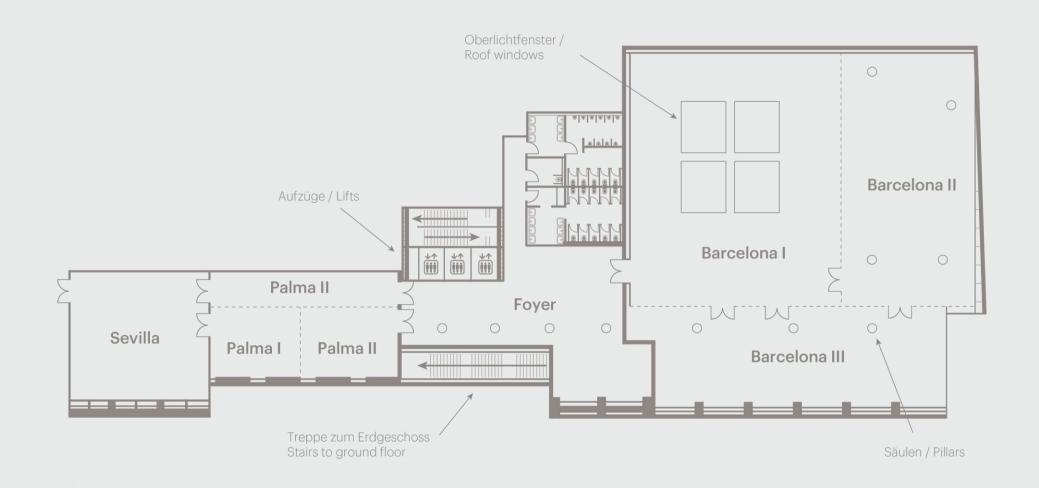

#### **Meeting Floor Plan**

#### **Room Capacities**

| Room           | m²     | size      | Cocktail | Banquet | Theater | i <b>i:</b><br>Imperial | School | U-shape |
|----------------|--------|-----------|----------|---------|---------|-------------------------|--------|---------|
|                |        |           |          |         |         |                         |        |         |
| Barcelona I    | 394.24 | 17.6x22.4 | 350      | 200     | 300     | 60                      | 200    | 60      |
| Barcelona I-II | 645.12 | 28.8x22.4 | 580      | 350     | 530     | lw.                     | 400    | 80      |
| Barcelona II   | 250.88 | 11.2×22.4 | 190      | 140     | 170     | 40                      | 100    | 40      |
| Barcelona III  | 181.60 | 8.0x22.7  | 100      | 90      | 100     | 40                      | 60     | 40      |
| Bilbao         | 39.75  | 5.3x7.5   | 30       | 20      | 30      | 16                      | 20     | 16      |
| Palma          | 140.40 | 9.0x15.6  | 100      | 70      | 110     | 42                      | 70     | 42      |
| Palma I        | 50.70  | 7.8×6.5   | 40       | 30      | 40      | 18                      | 28     | 18      |
| Palma I-II     | 101.40 | 6.5x15.6  | 90       | 60      | 80      | 36                      | 60     | 36      |
| Palma II       | 50.70  | 7.8×6.5   | 40       | 30      | 40      | 18                      | 28     | 18      |
| Palma III      | 42.12  | 2.7x15.6  | -        | -       | -       | -                       | i+i    | -       |
| Sevilla        | 132.25 | 11.5x11.5 | 100      | 80      | 100     | 30                      | 60     | 34      |