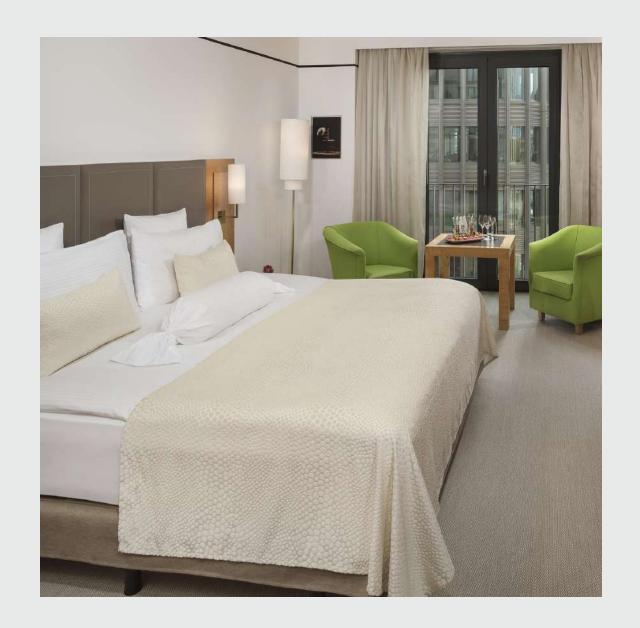

#### Meliá The Level

- · 28 sqm of space
- · Overlooking Friedrichstraße or the inner courtyard
- · King-size bed or two single beds
- · Coffee machine
- · Bathroom amenities Rituals

#### Junior Suite The Level

- $\cdot$  35 to 45 sqm of total comfort
- · Views of the Friedrichstraße shopping street or Spree Rive
- $\cdot$  King-size bed or two single beds
- · A lounge with reading area and large work space
- · Coffee machine
- · Bathroom amenities Rituals