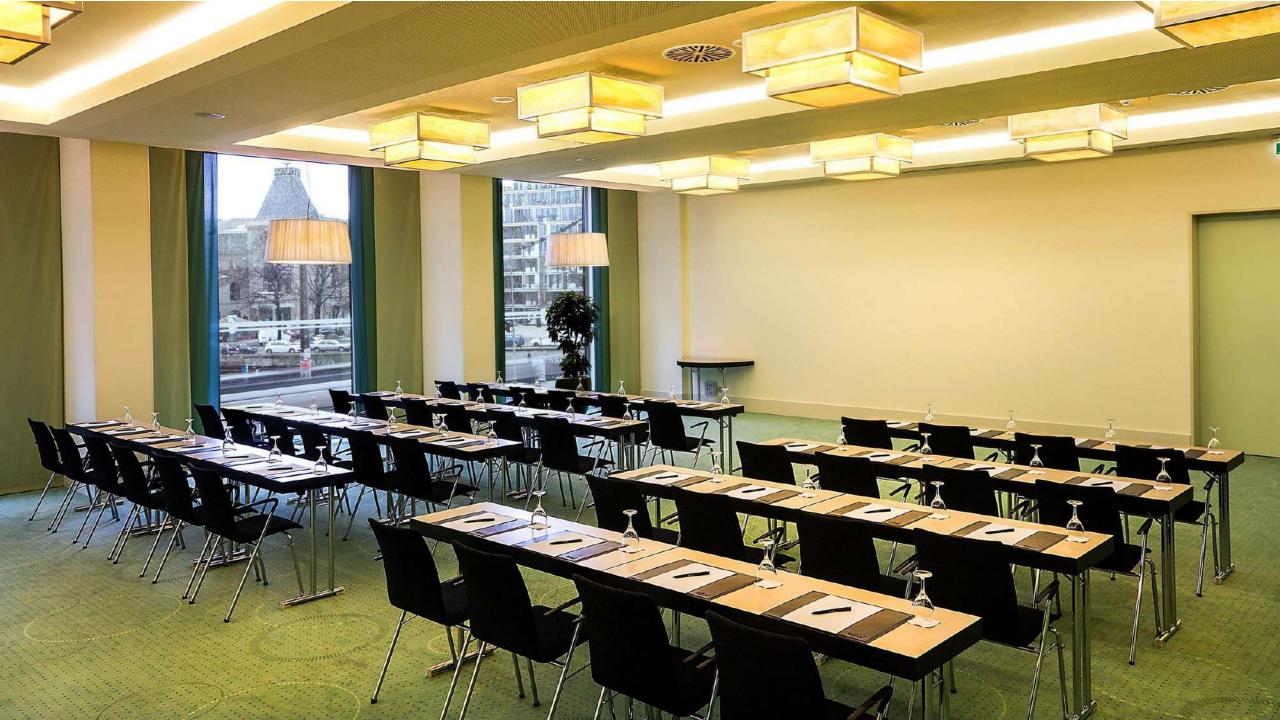

### Perfect location and facilities

- · 6 meeting rooms with a total surface area of 1,200 sqm for up to 800 delegates.
- · Fully equipped, with high-speed Wi-Fi Internet access in the rooms and most of them with natural light.
- . Multifunctional and multipurpose rooms