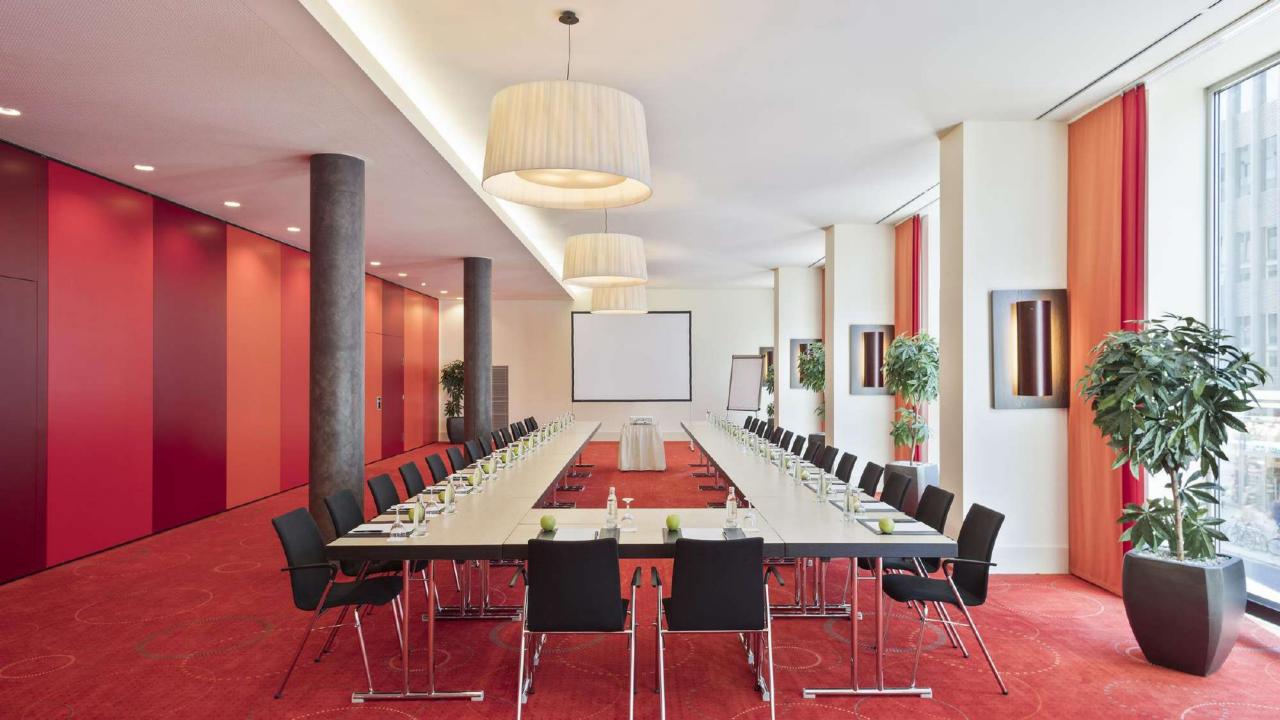

### Perfect location and facilities

- · 6 meeting rooms with a total surface area of 1,200 sqm for up to 800 delegates.
- · Fully equipped, with high-speed Wi-Fi Internet access in the rooms and most of them with natural light.
- . Multifunctional and multipurpose rooms