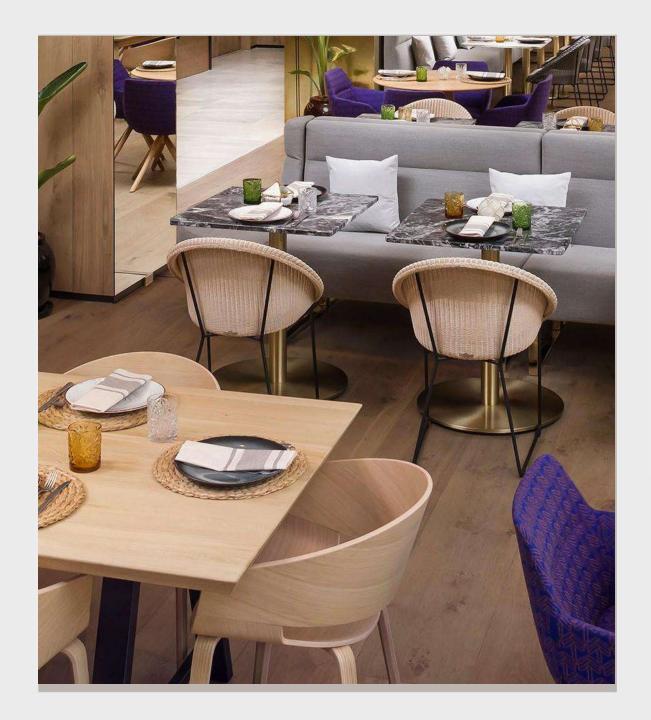

### Gastronomy

MELIÃ BERLIN

#### Tapas Bar

· Combines Spanish passion with excellent gastronomy. Indulge your senses with Tapas and Pintxos, that combine tradition and innovation. Try specialties from the Basque Country, Catalonia and other Spanish regions or observe all the hustle and bustle of Friedrichstrasse.

#### Lounge & Bar

Choose from a rich selection of cocktails, long drinks and spirits from all over the world, served in a relaxed ambiance to round off an eventful day.

Friedrichstrasse 103 10117Berlin, Germany