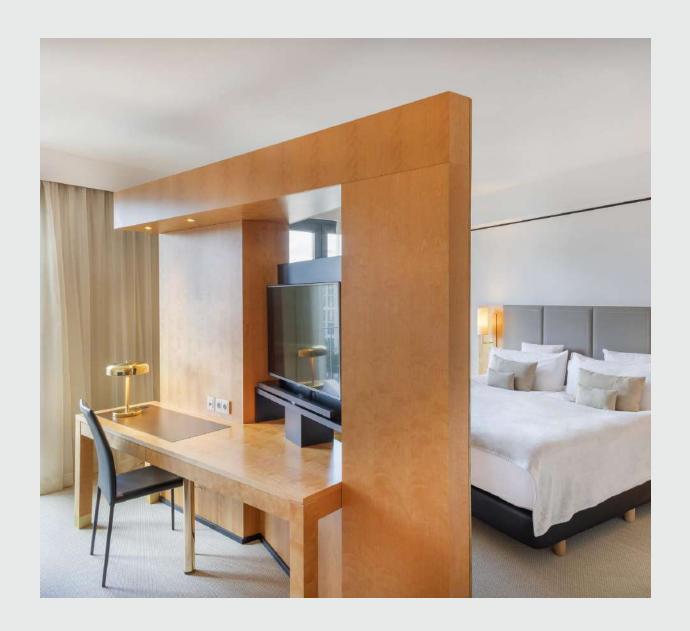

#### Meliá Room

- . 28 sqm of space
- . Views over the inner courtyard . King size bed or Twin bed
- . Bathroom amenities by Rituals

#### **Deluxe Room**

- . 28 sqm of space
- . Views over the Friedrichstrasse shopping mile
- . King size bed or Twin bed
- . Bathroom amenities by Rituals

#### Premium Room

- . 28 sqm of space
- . Views over the Friedrichstrasse shopping mile and river Spree
- . King size bed or Twin Bed
- . Bathroom amenities by Rituals