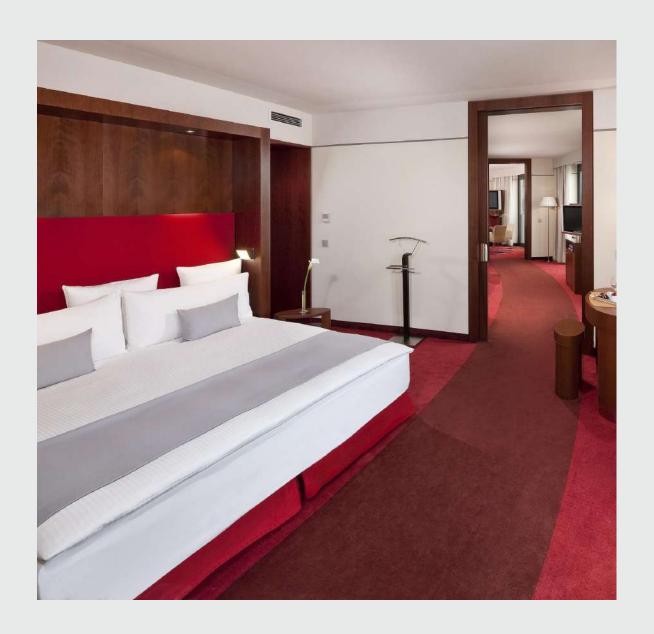

#### Meliá The Level

- · 28 sqm of space
- · Overlooking Friedrichstraße or the inner courtyard
- · King-size bed or two single beds
- · Coffee machine
- · Bathroom amenities Rituals

#### Junior Suite The Level

- $\cdot$  35 to 45 sqm of total comfort
- · Views of the Friedrichstraße shopping street or Spree Rive
- $\cdot$  King-size bed or two single beds
- · A lounge with reading area and large work space
- · Coffee machine
- · Bathroom amenities Rituals