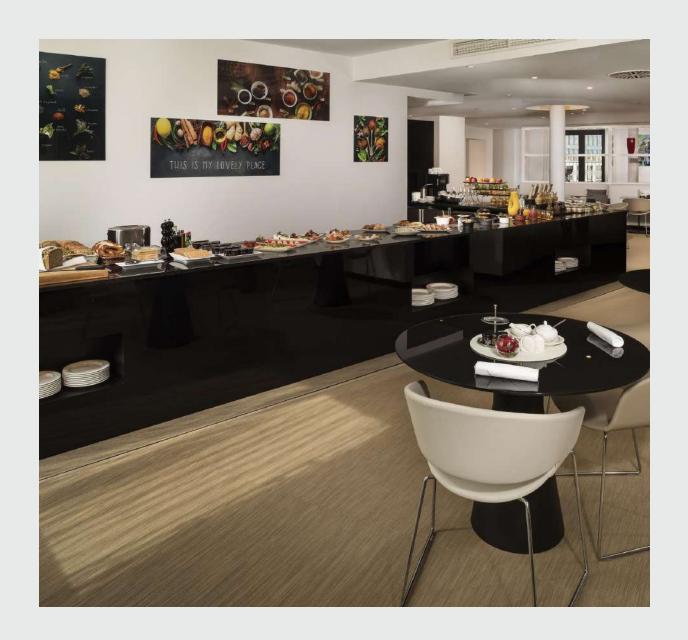

### Gastronomy

MELIÃ BERLIN

#### Tapas Bar

· Combines Spanish passion with excellent gastronomy. Indulge your senses with Tapas and Pintxos, that combine tradition and innovation. Try specialties from the Basque Country, Catalonia and other Spanish regions or observe all the hustle and bustle of Friedrichstrasse.

· An open-air terrace in summer.