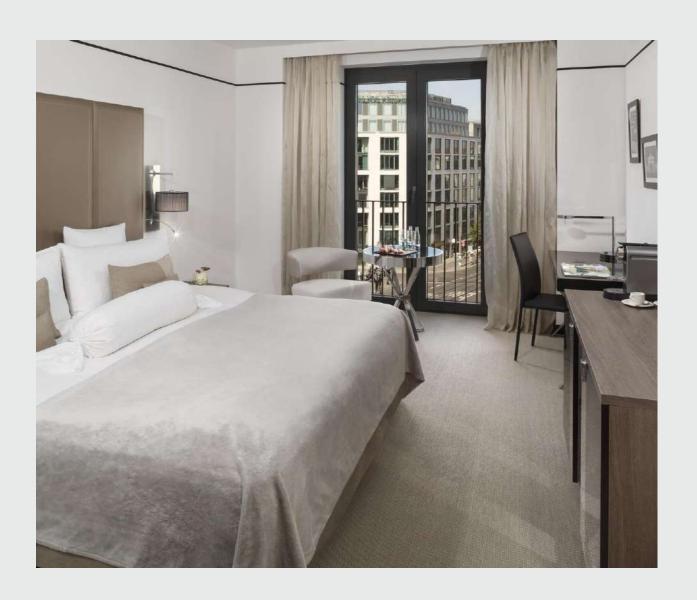

#### Meliá Room

- . 28 sqm of space
- . Views over the inner courtyard . King size bed or Twin bed
- . Bathroom amenities by Rituals

#### **Deluxe Room**

- . 28 sqm of space
- . Views over the Friedrichstrasse shopping mile
- . King size bed or Twin bed
- . Bathroom amenities by Rituals

#### Premium Room

- . 28 sqm of space
- . Views over the Friedrichstrasse shopping mile and river Spree
- . King size bed or Twin Bed
- . Bathroom amenities by Rituals