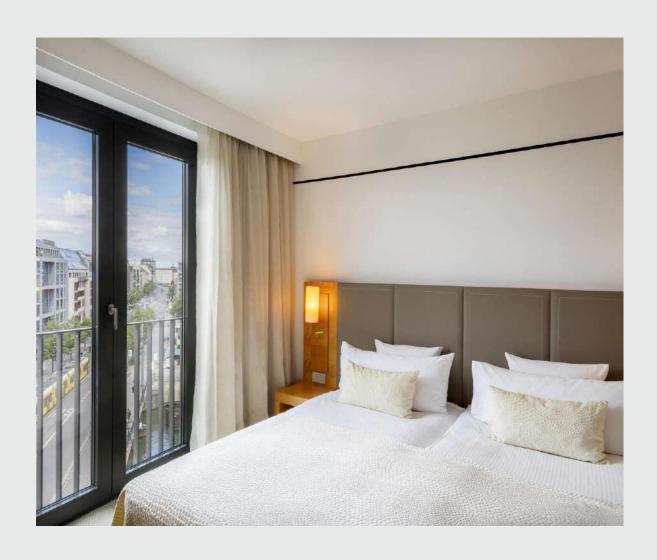

#### Meliá Room

- . 28 sqm of space
- . Views over the inner courtyard . King size bed or Twin bed
- . Bathroom amenities by Rituals

#### **Deluxe Room**

- . 28 sqm of space
- . Views over the Friedrichstrasse shopping mile
- . King size bed or Twin bed
- . Bathroom amenities by Rituals

#### Premium Room

- . 28 sqm of space
- . Views over the Friedrichstrasse shopping mile and river Spree
- . King size bed or Twin Bed
- . Bathroom amenities by Rituals