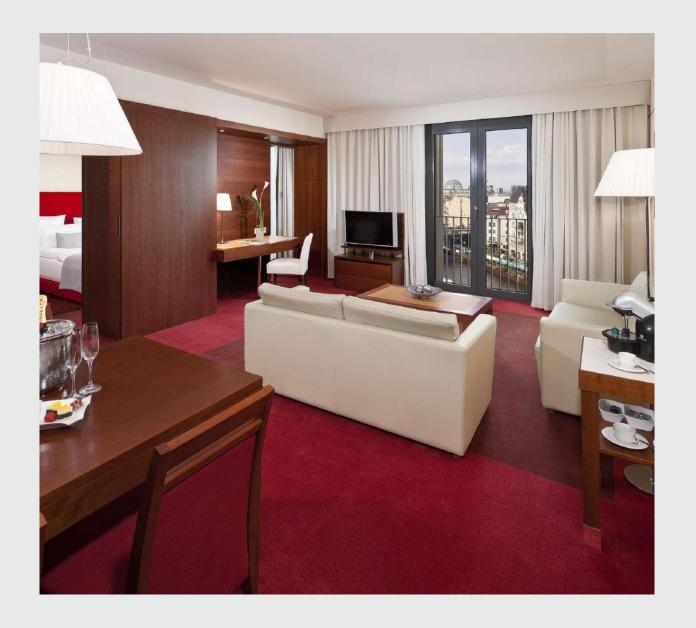

#### Junior Suite The Level

- $\cdot$  35 to 45 sqm of total comfort
- · Views of the Friedrichstraße shopping street or Spree Rive
- $\cdot$  King-size bed or two single beds
- · A lounge with reading area and large work space
- · Coffee machine
- · Bathroom amenities Rituals

### **Gran Suite The Level**

- . Measures 56 sqm
- . Panoramic views of the River Spree
- . Located on the eighth floor
- . Double bed
- . A lounge with a large separate work space
- . Coffee machine
- . Bathroom amenities Rituals