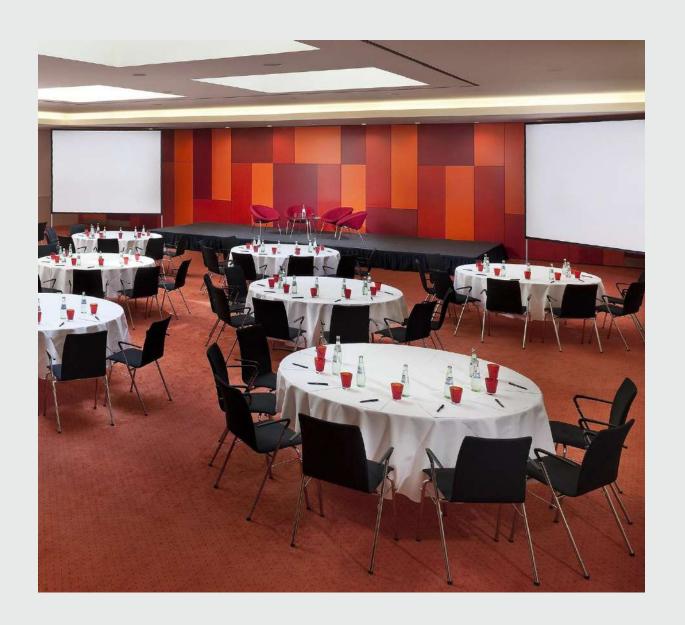

### Perfect location and facilities

- · 6 meeting rooms with a total surface area of 1,200 sqm for up to 800 delegates.
- · Fully equipped, with high-speed Wi-Fi Internet access in the rooms and most of them with natural light.
- . Multifunctional and multipurpose rooms

#### **Room Capacities**

| Room           | m²     | size      | Cocktail | Banquet | Theater | i <b>i:</b><br>Imperial | School | U-shape |
|----------------|--------|-----------|----------|---------|---------|-------------------------|--------|---------|
|                |        |           |          |         |         |                         |        |         |
| Barcelona I    | 394.24 | 17.6x22.4 | 350      | 200     | 300     | 60                      | 200    | 60      |
| Barcelona I-II | 645.12 | 28.8x22.4 | 580      | 350     | 530     | lw.                     | 400    | 80      |
| Barcelona II   | 250.88 | 11.2×22.4 | 190      | 140     | 170     | 40                      | 100    | 40      |
| Barcelona III  | 181.60 | 8.0x22.7  | 100      | 90      | 100     | 40                      | 60     | 40      |
| Bilbao         | 39.75  | 5.3x7.5   | 30       | 20      | 30      | 16                      | 20     | 16      |
| Palma          | 140.40 | 9.0x15.6  | 100      | 70      | 110     | 42                      | 70     | 42      |
| Palma I        | 50.70  | 7.8×6.5   | 40       | 30      | 40      | 18                      | 28     | 18      |
| Palma I-II     | 101.40 | 6.5x15.6  | 90       | 60      | 80      | 36                      | 60     | 36      |
| Palma II       | 50.70  | 7.8×6.5   | 40       | 30      | 40      | 18                      | 28     | 18      |
| Palma III      | 42.12  | 2.7x15.6  | -        | -       | -       | -                       | i+i    | -       |
| Sevilla        | 132.25 | 11.5x11.5 | 100      | 80      | 100     | 30                      | 60     | 34      |